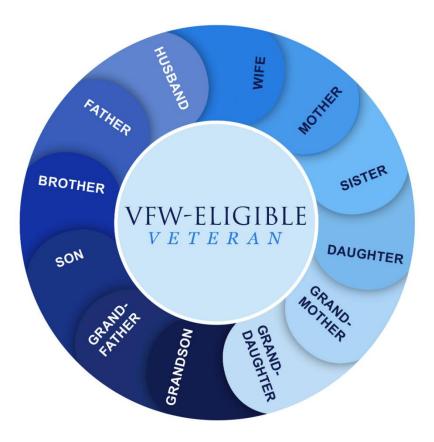

#### HERE'S A GOOD TOOL TO HELP YOU RECRUIT:

**1. Make copies of this Eligibility Wheel on Stock Paper** 

# 2. Put a sticker Label on the back with your Name, phone number and/or email.

#### 3. Make several copies of these!

- 4. Carry them wherever you go (you never know when you will meet an eligible member).
- **5.** Follow Up! So, get their name & number. It is important to make them feel welcome.

#### VFW AUXILIARY ELIGIBILITY WHEEL

\*Step- and adopted parents, children, siblings (and half-siblings), grandparents and grandchildreare considered the same as biological parents, children, siblings, grandparents and grandchildren and may join the VFW Auxiliary under their VFW-eligible veteran.