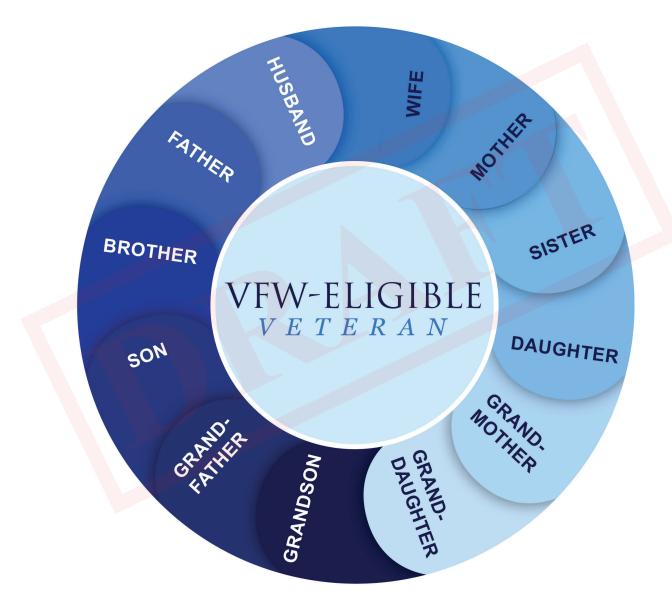

#### HERE'S A GOOD TOOL TO HELP YOU RECRUIT:

**1. Make copies of this Eligibility Wheel on Stock Paper** 

#### VFW AUXILIARY ELIGIBILITY WHEEL

\*Step- and adopted parents, children, siblings (and half-siblings), grandparents and grandchildreare considered the same as biological parents, children, siblings, grandparents and grandchildren and may join the VFW Auxiliary under their VFW-eligible veteran.